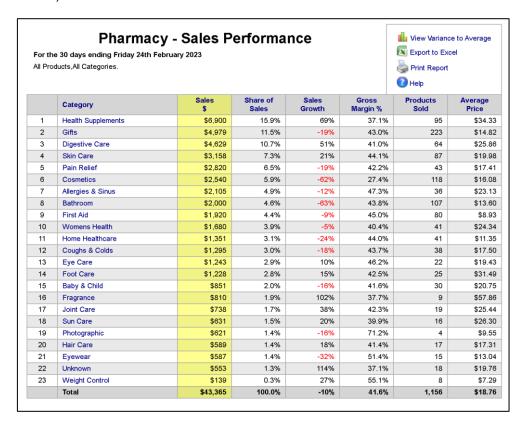

Here's my tips on how to quickly look for the key information on these reports that helps you to stay at the top of your game!

- Tip 1: View both of these reports at least once a month and discuss them with your retail team.
- Tip 2: Focus on the Categories near the top of the report these are the biggest contributors to your results.
- **Tip 3:** On the Category Sales Performance Report check the **Sales Growth** column and take note of any big increases (or decreases) Vs Last Year.

Advanced Tip: Click on View Variance to Average – this compares your Sales and Growth and Gross Margin with the Group Average – and highlights any areas where your figures are Above or Below average.

**Tip 4:** "Drilldown" on the Category Name to see top-selling products in this category – these are the biggest contributors to your current results. Make sure you have these well stocked and well displayed!